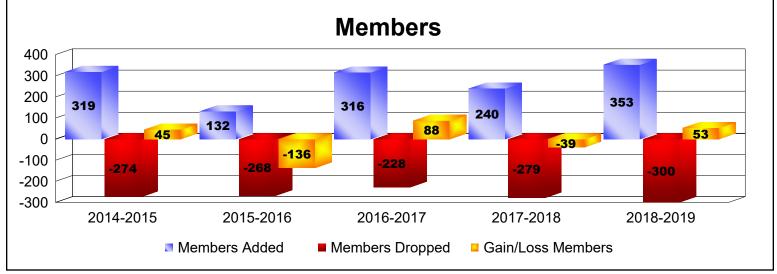

District LC 5

As of June 2019 Cumulative

| Year      | New<br>Clubs | Dropped<br>Clubs | Gain/<br>Loss<br>Clubs | New<br>Members | Charter<br>Members | Reinstate<br>Members | Transfer<br>Members | Total<br>Member<br>Added | Total<br>Members<br>Dropped | Gain/<br>Loss<br>Members |
|-----------|--------------|------------------|------------------------|----------------|--------------------|----------------------|---------------------|--------------------------|-----------------------------|--------------------------|
| 2014-2015 | 3            | -3               | 0                      | 222            | 84                 | 6                    | 7                   | 319                      | -274                        | 45                       |
| 2015-2016 | 0            | 0                | 0                      | 122            | 3                  | 6                    | 1                   | 132                      | -268                        | -136                     |
| 2016-2017 | 3            | -1               | 2                      | 222            | 76                 | 6                    | 12                  | 316                      | -228                        | 88                       |
| 2017-2018 | 1            | -3               | -2                     | 177            | 35                 | 11                   | 17                  | 240                      | -279                        | -39                      |
| 2018-2019 | 2            | -5               | -3                     | 266            | 58                 | 12                   | 17                  | 353                      | -300                        | 53                       |
| Average   | 2            | -2               | -1                     | 202            | 51                 | 8                    | 11                  | 272                      | -270                        | 2                        |