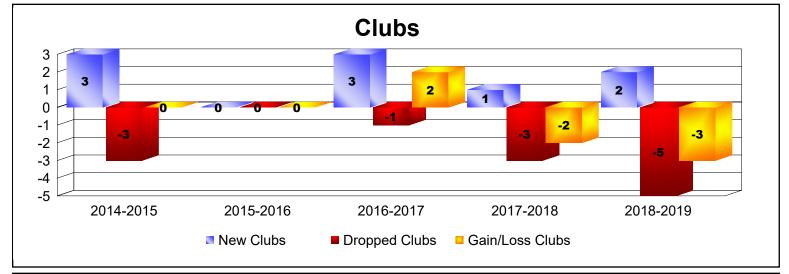

District LC 5

As of June 2019 Cumulative

| Year      | New<br>Clubs | Dropped<br>Clubs | Gain/<br>Loss<br>Clubs | New<br>Members | Charter<br>Members | Reinstate<br>Members | Transfer<br>Members | Total<br>Member<br>Added | Total<br>Members<br>Dropped | Gain/<br>Loss<br>Members |
|-----------|--------------|------------------|------------------------|----------------|--------------------|----------------------|---------------------|--------------------------|-----------------------------|--------------------------|
| 2014-2015 | 3            | -3               | 0                      | 222            | 84                 | 6                    | 7                   | 319                      | -274                        | 45                       |
| 2015-2016 | 0            | 0                | 0                      | 122            | 3                  | 6                    | 1                   | 132                      | -268                        | -136                     |
| 2016-2017 | 3            | -1               | 2                      | 222            | 76                 | 6                    | 12                  | 316                      | -228                        | 88                       |
| 2017-2018 | 1            | -3               | -2                     | 177            | 35                 | 11                   | 17                  | 240                      | -279                        | -39                      |
| 2018-2019 | 2            | -5               | -3                     | 266            | 58                 | 12                   | 17                  | 353                      | -300                        | 53                       |
| Average   | 2            | -2               | -1                     | 202            | 51                 | 8                    | 11                  | 272                      | -270                        | 2                        |